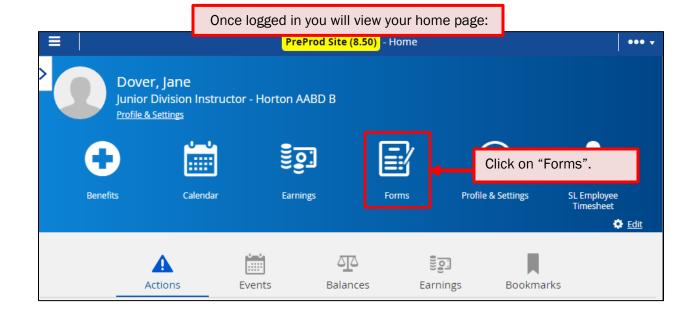

# SET UP FSA Enrollment (transit & commuter parking) - OPTIONAL

|                                                      | Once logge                    | d in you will view  | w your home | page:              |                                         |
|------------------------------------------------------|-------------------------------|---------------------|-------------|--------------------|-----------------------------------------|
|                                                      |                               | PreProd Site (8.50) | - Home      |                    | ••• •                                   |
| Dover, Jane<br>Junior Division<br>Profile & Settings | e<br>n Instructor - Hort      | ton AABD B          |             |                    |                                         |
|                                                      | <b>ی۔۔۔</b><br>Click on "Bene | Sen<br>fits".       |             |                    | 200                                     |
| Benefits C                                           | alendar                       | Earnings            | Forms       | Profile & Settings | SL Employee<br>Timesheet<br><u>Edit</u> |
| Actions                                              | Events                        | ∆_∆<br>Balances     | Earning     | s Bookmarks        |                                         |