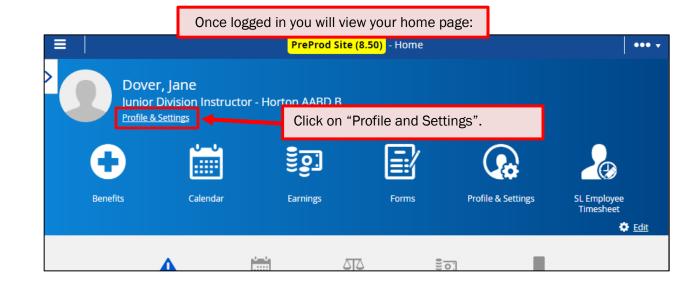

## HOW TO LOGIN

2

| THE AILEY SCHOOL                       | PROGRAMS | APPLY & AUDITION | CALENDARS   | STUDENTS & PARENTS | ALUMNI | ABOUT          | VISIT US       |        | FAQ                      |                            |
|----------------------------------------|----------|------------------|-------------|--------------------|--------|----------------|----------------|--------|--------------------------|----------------------------|
|                                        |          | Stat             | f & Faculty | Faculty & Musician | s      |                |                |        |                          |                            |
| <b>Bursar</b><br>Jennifer Yoh-Quinones |          |                  |             |                    |        | Facul          | ty & Mus       | sician | Resources                |                            |
| Email or call x9519                    |          |                  |             |                    |        | <u>Bulleti</u> | <u>n Board</u> |        | Scroll dov<br>on "Bullet | vn and clic<br>tin Board". |