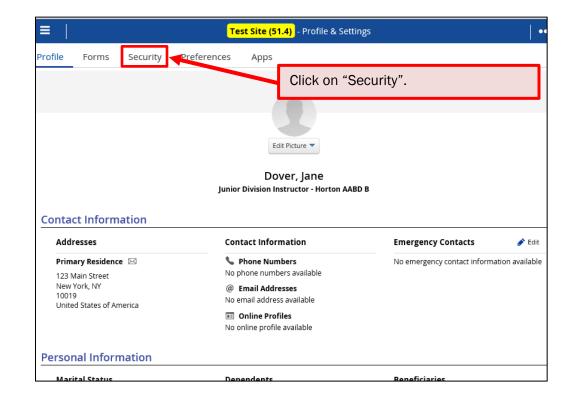

#### SET UP YOUR SECURITY QUESTIONS

| E Test Site (51.4) - Profile                                                                                                                                                                                                                              | e & Settings                                    | •••                |                                                                                      |
|-----------------------------------------------------------------------------------------------------------------------------------------------------------------------------------------------------------------------------------------------------------|-------------------------------------------------|--------------------|--------------------------------------------------------------------------------------|
| Profile Forms Security Preferences Apps                                                                                                                                                                                                                   |                                                 |                    |                                                                                      |
| Security Settings                                                                                                                                                                                                                                         |                                                 |                    |                                                                                      |
| Update Password                                                                                                                                                                                                                                           | Current Password                                |                    |                                                                                      |
| Enter your current password and type your new password twice (once to<br>confirm)                                                                                                                                                                         | New Password                                    |                    |                                                                                      |
|                                                                                                                                                                                                                                                           | Repeat New Password to confirm                  |                    |                                                                                      |
| Update Security Questions<br>Select your security questions and enter the corresponding answers. Your<br>Current Password is required to complete this process. These questions<br>will be used to help verify your identity. Answers are case sensitive. | Security Question #1 Select an Option Answer #1 |                    | Pick 2 questions and<br>create 2 answers. Save<br>your answers<br>somewhere safe and |
|                                                                                                                                                                                                                                                           |                                                 | easily accessible. |                                                                                      |
|                                                                                                                                                                                                                                                           | Answer #2                                       |                    | Click "Submit". Your                                                                 |
|                                                                                                                                                                                                                                                           | S                                               | ave                | manager will review and approve the change.                                          |