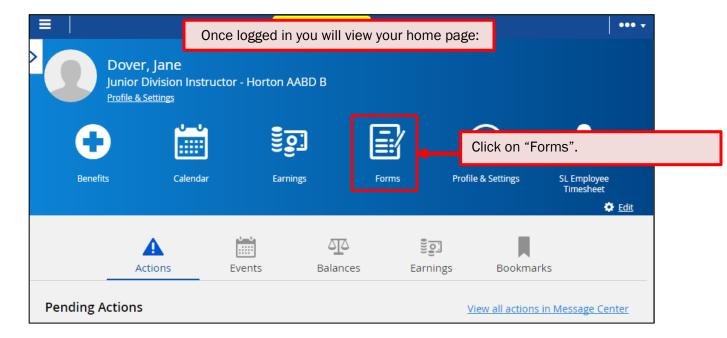

## SET UP YOUR MAILING ADDRESS

Once logged in you will view your home page:

|       | Test Site                         | <mark>(51.4)</mark> - Forms | ••    |
|-------|-----------------------------------|-----------------------------|-------|
| ,     | My Form Submissions 🛛 👧           |                             |       |
|       |                                   |                             |       |
|       |                                   |                             |       |
| vai   | lable Forms                       |                             |       |
| earch | Forms                             | Search                      | Reset |
|       |                                   |                             |       |
| ^     | Benefits (2)                      |                             |       |
|       | 🖹 Health and Wellness             |                             |       |
|       | 🖹 Life Event Declaration          |                             |       |
|       |                                   |                             |       |
| ^     | Personal (8)                      |                             |       |
|       | 🖹 Address                         | Click on "Address".         |       |
|       | 🖹 Confidential Information (USA)  |                             |       |
|       | 🖹 Contact Details                 |                             |       |
|       | 🖹 Direct Deposit                  |                             |       |
|       | 🖹 Emergency Contacts              |                             |       |
|       | 🖹 Name and Marital Status         |                             |       |
|       | 🖹 New Hire Guided Process         |                             |       |
|       | 🖹 Print Statement Acknowledgement |                             |       |
| ^     | Professional (1)                  |                             |       |
|       | 🖹 Request Leave of Absence        |                             |       |
| ~     | Tax forms (2)                     |                             |       |
|       | 🖹 Federal W4 - 2017               |                             |       |
|       | Province/State Tax Form           |                             |       |