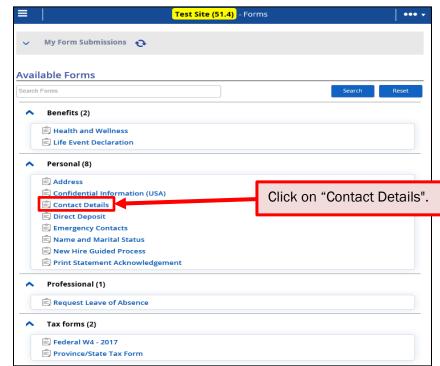

## SET UP YOUR MAILING ADDRESS

Once logged in you will view your home page:

|       | Test Site                         | <mark>(51.4)</mark> - Forms | ••    |
|-------|-----------------------------------|-----------------------------|-------|
| ,     | My Form Submissions 🛛 👧           |                             |       |
|       |                                   |                             |       |
|       |                                   |                             |       |
| vai   | lable Forms                       |                             |       |
| earch | Forms                             | Search                      | Reset |
|       |                                   |                             |       |
| ^     | Benefits (2)                      |                             |       |
|       | 🖹 Health and Wellness             |                             |       |
|       | 🖹 Life Event Declaration          |                             |       |
|       |                                   |                             |       |
| ^     | Personal (8)                      |                             |       |
|       | 🖹 Address                         | Click on "Address".         |       |
|       | 🖹 Confidential Information (USA)  |                             |       |
|       | 🖹 Contact Details                 |                             |       |
|       | 🖹 Direct Deposit                  |                             |       |
|       | 🖹 Emergency Contacts              |                             |       |
|       | 🖹 Name and Marital Status         |                             |       |
|       | 🖹 New Hire Guided Process         |                             |       |
|       | 🖹 Print Statement Acknowledgement |                             |       |
| ^     | Professional (1)                  |                             |       |
|       | 🖹 Request Leave of Absence        |                             |       |
| ~     | Tax forms (2)                     |                             |       |
|       | 🖹 Federal W4 - 2017               |                             |       |
|       | Province/State Tax Form           |                             |       |