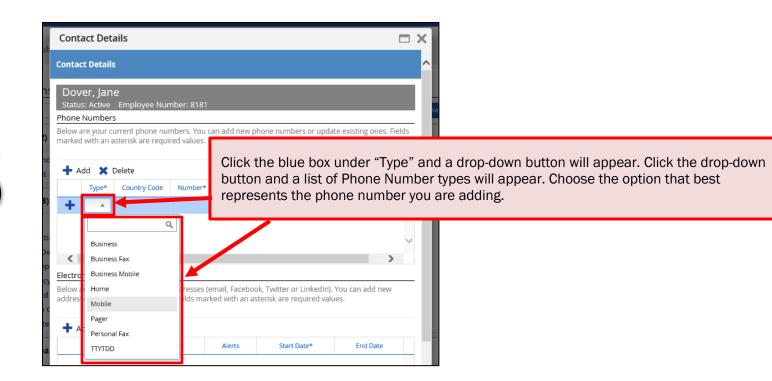

## SET UP YOUR CONTACT DETAILS (email & phone)

| Contact Deta                                   | ails         |              |               |          |              |                 |            |
|------------------------------------------------|--------------|--------------|---------------|----------|--------------|-----------------|------------|
| Contact Details                                |              |              |               |          |              |                 |            |
| Dover, Jane<br>Status: Active<br>Phone Numbers | Employee Nur | nber: 8181   |               |          |              |                 |            |
| Below are your cu<br>marked with an a          |              |              | an add new p  | hone num | ibers or upd | ate existing on | es. Fields |
| + Add 🗙 r                                      | elete Clic   | k "Add". A n | ew row will a | appear.  |              |                 |            |
| Туре*                                          | Country Code | Number*      | Extension     | Alerts   | Unlisted?    | Start Date*     | En         |
|                                                |              |              |               |          |              | Mar 20/2017     |            |