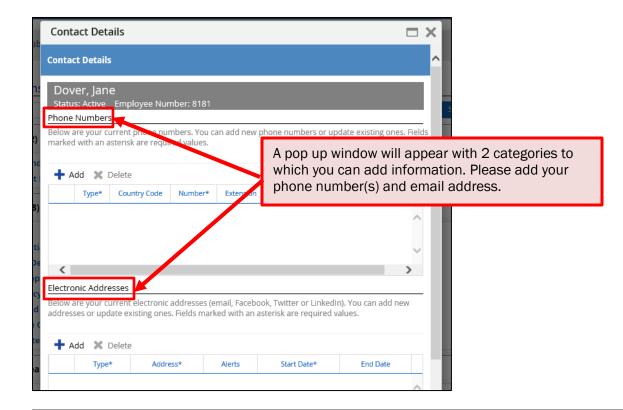

## SET UP YOUR CONTACT DETAILS (email & phone)

| Contact Deta                                   | ails         |              |               |          |              |                 |            |
|------------------------------------------------|--------------|--------------|---------------|----------|--------------|-----------------|------------|
| Contact Details                                |              |              |               |          |              |                 |            |
| Dover, Jane<br>Status: Active<br>Phone Numbers | Employee Nur | nber: 8181   |               |          |              |                 |            |
| Below are your cu<br>marked with an a          |              |              | an add new p  | hone num | ibers or upd | ate existing on | es. Fields |
| + Add 🗙 r                                      | elete Clic   | k "Add". A n | ew row will a | appear.  |              |                 |            |
| Туре*                                          | Country Code | Number*      | Extension     | Alerts   | Unlisted?    | Start Date*     | En         |
|                                                |              |              |               |          |              | Mar 20/2017     |            |