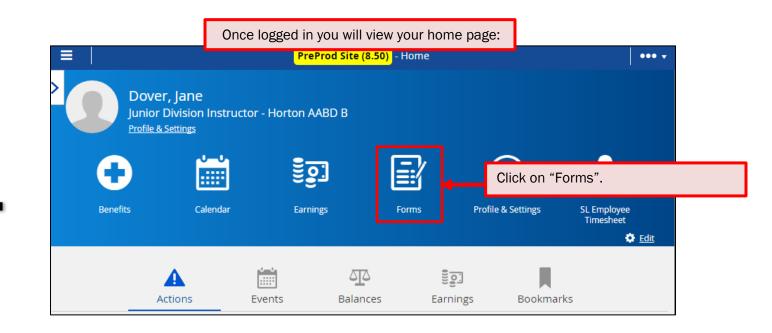

## HOW TO LOGIN

2

| THE AILEY SCHOOL                       | PROGRAMS | APPLY & AUDITION | CALENDARS   | STUDENTS & PARENTS | ALUMNI | ABOUT          | VISIT US       |        | FAQ                      |                            |
|----------------------------------------|----------|------------------|-------------|--------------------|--------|----------------|----------------|--------|--------------------------|----------------------------|
|                                        |          | Stat             | f & Faculty | Faculty & Musician | s      |                |                |        |                          |                            |
| <b>Bursar</b><br>Jennifer Yoh-Quinones |          |                  |             |                    |        | Facul          | ty & Mus       | sician | Resources                |                            |
| Email or call x9519                    |          |                  |             |                    |        | <u>Bulleti</u> | <u>n Board</u> |        | Scroll dov<br>on "Bullet | vn and clic<br>tin Board". |