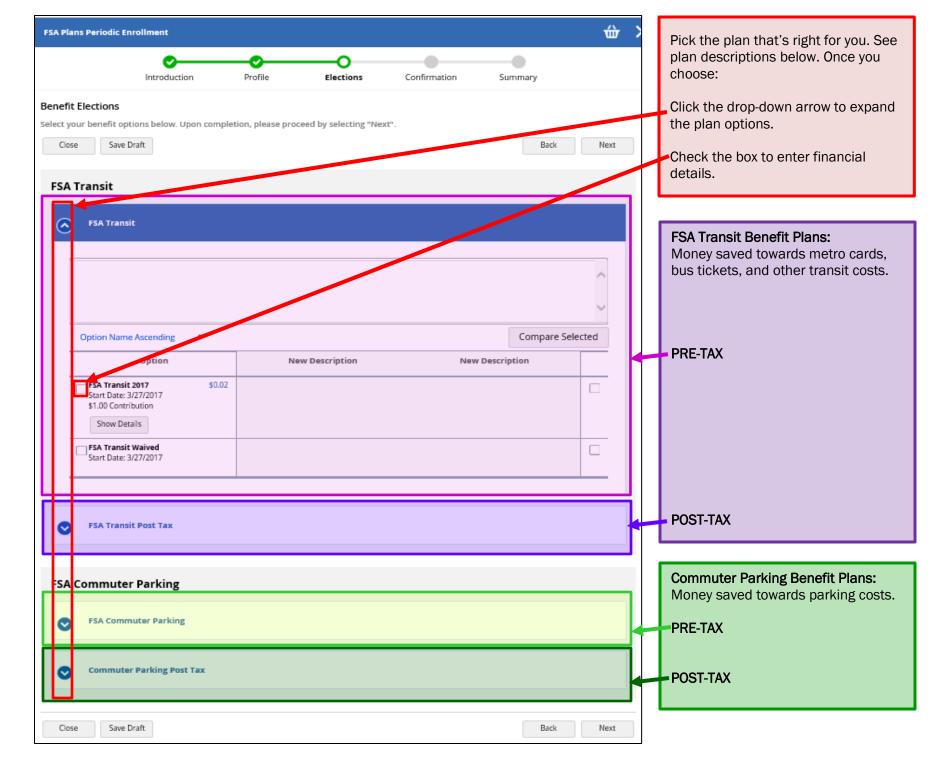

#### <u>OPTIONAL</u>

| □ FSA Enrollment             | Page 16-20 | Withhold money from your paycheck to be placed in a pre or post tax      |
|------------------------------|------------|--------------------------------------------------------------------------|
| (Transit + Commuter Parking) | Fage 10-20 | savings account that can be used for transit or commuter parking passes. |