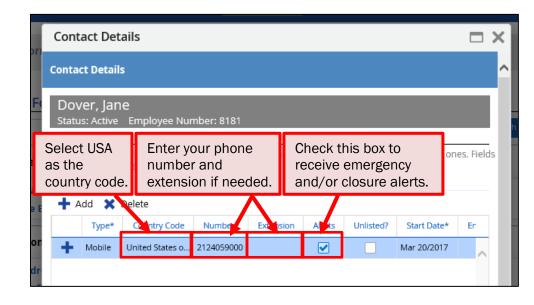

## SET UP YOUR CONTACT DETAILS (email & phone)

| Contact Deta                                   | ails         |              |               |          |              |                 |            |
|------------------------------------------------|--------------|--------------|---------------|----------|--------------|-----------------|------------|
| Contact Details                                |              |              |               |          |              |                 |            |
| Dover, Jane<br>Status: Active<br>Phone Numbers | Employee Nur | nber: 8181   |               |          |              |                 |            |
| Below are your cu<br>marked with an a          |              |              | an add new p  | hone num | ibers or upd | ate existing on | es. Fields |
| + Add 🗙 r                                      | elete Clic   | k "Add". A n | ew row will a | appear.  |              |                 |            |
| Туре*                                          | Country Code | Number*      | Extension     | Alerts   | Unlisted?    | Start Date*     | En         |
|                                                |              |              |               |          |              | Mar 20/2017     |            |

How to Set Up Your Contact Details (email & phone)

| Contact Details                                                                                                                                                                         |                                                                                         |        |
|-----------------------------------------------------------------------------------------------------------------------------------------------------------------------------------------|-----------------------------------------------------------------------------------------|--------|
| Davan lana                                                                                                                                                                              |                                                                                         |        |
| Dover, Jane                                                                                                                                                                             |                                                                                         |        |
| Status: Active Employee Number: 8181                                                                                                                                                    |                                                                                         |        |
| Phone Numbers<br>Below are your current phone numbers. You can add new phone numbers or update existing                                                                                 | g ones. Fields                                                                          |        |
| rked with an asterisk are required values.                                                                                                                                              | ,                                                                                       |        |
|                                                                                                                                                                                         |                                                                                         |        |
| + Add 🗙 Delete                                                                                                                                                                          |                                                                                         |        |
| Type* Country Code Number* Extension Alerts Unlisted? Start Date                                                                                                                        |                                                                                         |        |
| Mobile         United States o         2124059000         Image: Mar 20/201                                                                                                             |                                                                                         |        |
|                                                                                                                                                                                         |                                                                                         |        |
|                                                                                                                                                                                         | Continue to add as many contacts types as n<br>One phone number and one email address a |        |
| <                                                                                                                                                                                       | REQUIRED.                                                                               |        |
| Electronic Addresses                                                                                                                                                                    |                                                                                         |        |
| Below are your current electronic addresses (email, Facebook, Twitter or LinkedIn). You can a<br>addresses or update existing ones. Fields marked with an asterisk are required values. | *when changing an email, please look out to                                             |        |
|                                                                                                                                                                                         | email asking you to verify your email address                                           |        |
| 🕂 Add 🗱 Delete                                                                                                                                                                          | your spam if you have not received that ema 24hours.                                    | II WIT |
| Type" Address" Alerts Start Date" End Da                                                                                                                                                |                                                                                         |        |
| 🕂 Personal Email personal@test.com 🗹 Mar 20/2017                                                                                                                                        |                                                                                         |        |
| + Business Email business@test.com <table-cell> Mar 20/2017</table-cell>                                                                                                                |                                                                                         |        |
|                                                                                                                                                                                         |                                                                                         |        |
|                                                                                                                                                                                         | $\sim$                                                                                  |        |
| Supporting Documents                                                                                                                                                                    |                                                                                         |        |
| Please attach additional details if desired.                                                                                                                                            |                                                                                         |        |
|                                                                                                                                                                                         | Click "Submit". Your manager will review and                                            | l apr  |
| 🖹 Save Draft 🗸 Submit Cancel                                                                                                                                                            | Print the change.                                                                       |        |