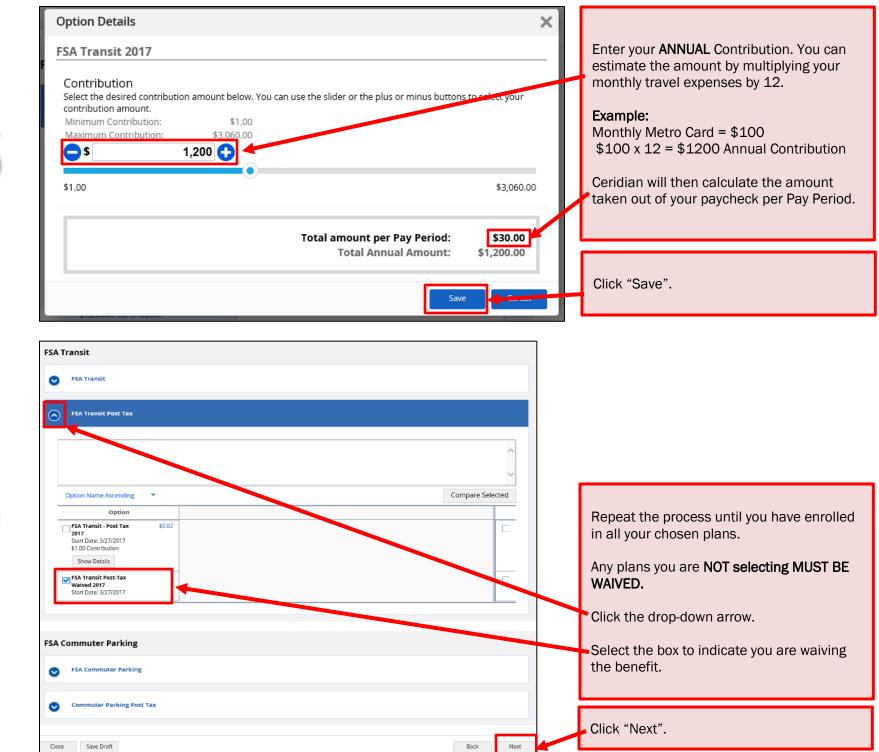

#### <u>OPTIONAL</u>

| □ FSA Enrollment             | Page 16-20 | Withhold money from your paycheck to be placed in a pre or post tax      |
|------------------------------|------------|--------------------------------------------------------------------------|
| (Transit + Commuter Parking) | Fage 10-20 | savings account that can be used for transit or commuter parking passes. |