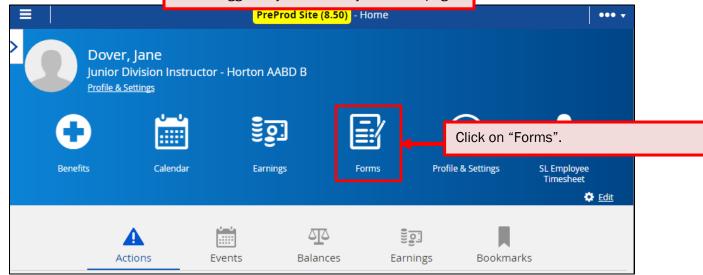

## HOW TO LOGIN

2

| THE AILEY SCHOOL                       | PROGRAMS | APPLY & AUDITION | CALENDARS   | STUDENTS & PARENTS | ALUMNI | ABOUT          | VISIT US       |        | FAQ                      |                            |
|----------------------------------------|----------|------------------|-------------|--------------------|--------|----------------|----------------|--------|--------------------------|----------------------------|
|                                        |          | Stat             | f & Faculty | Faculty & Musician | s      |                |                |        |                          |                            |
| <b>Bursar</b><br>Jennifer Yoh-Quinones |          |                  |             |                    |        | Facul          | ty & Mus       | sician | Resources                |                            |
| Email or call x9519                    |          |                  |             |                    |        | <u>Bulleti</u> | <u>n Board</u> |        | Scroll dov<br>on "Bullet | vn and clic<br>tin Board". |